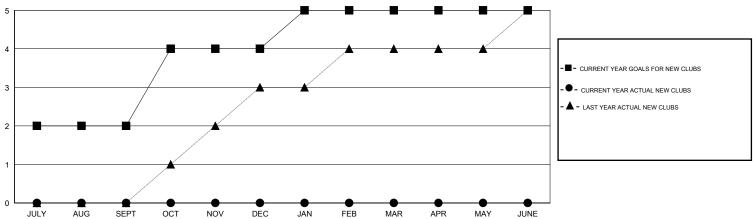

## GOALS AND ACTUAL NEW CLUBS CUMULATIVE

| -■- | MEMBER G   | ROWTH NET  | GOAL       |  |
|-----|------------|------------|------------|--|
| -●. | - MEMBER   | GROWTH ACT | UAL        |  |
| - 🛦 | - LAST YEA | R MEMBERSI | HIP ACTUAL |  |
|     |            |            |            |  |
|     |            |            |            |  |
|     |            |            |            |  |