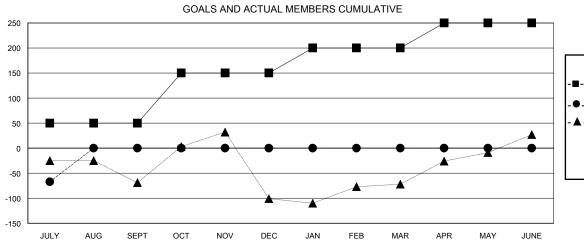

## GOALS AND ACTUAL NEW CLUBS CUMULATIVE

| -■- | MEMBER G   | ROWTH NET  | GOAL       |  |
|-----|------------|------------|------------|--|
| -●. | - MEMBER   | GROWTH ACT | UAL        |  |
| - 🛦 | - LAST YEA | R MEMBERSI | HIP ACTUAL |  |
|     |            |            |            |  |
|     |            |            |            |  |
|     |            |            |            |  |